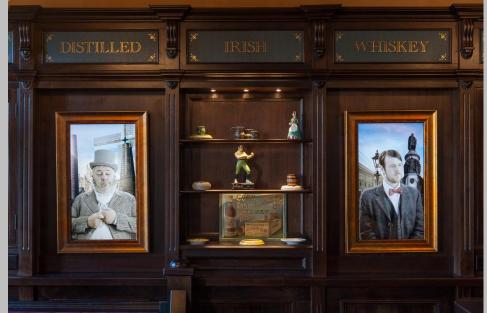

The design team at the Irish Pub Company executed the design, build and fit-out for Murphy's Victorian Café, McDonald's Bar and Café, the Retail Space and the Tasting Bar making the Irish Whiskey Museum a must see attraction in Ireland.