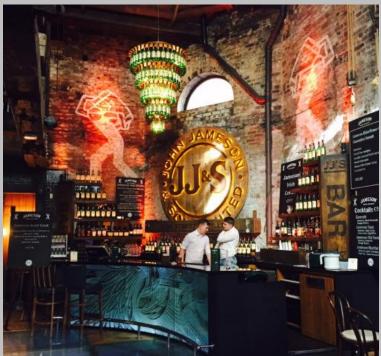

The design team at the Irish Pub Company executed the design, build and fit-out for Murphy's Victorian Café, McDonald's Bar and Café, the Retail Space and the Tasting Bar making the Irish Whiskey Museum a must see attraction in Ireland.

Designed for the flow of visitors, to suit tour groups, to keep people engaged, to allow people to sit and relax in a bar setting, to experience whiskey in all its glory in the tasting bar and to browse the retail section all in one venue was all executed in the design by the Irish Pub Company team.