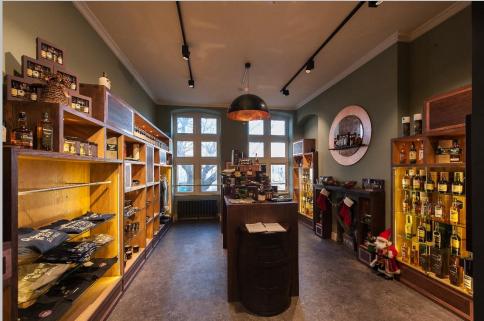

The design team at the Irish Pub Company executed the design, build and fit-out for Murphy's Victorian Café, McDonald's Bar and Café, the Retail Space and the Tasting Bar making the Irish Whiskey Museum a must see attraction in Ireland.

Designed for the flow of visitors, to suit tour groups, to keep people engaged, to allow people to sit and relax in a bar setting, to experience whiskey in all its glory in the tasting bar and to browse the retail section all in one venue was all executed in the design by the Irish Pub Company team.