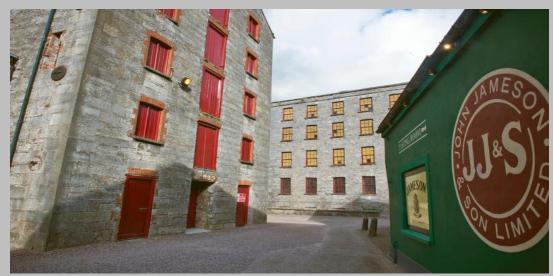

# Visitor Centre Case Study – Irish Whiskey Museum

The Irish Pub Company designed and built the Irish Whiskey Museum situated in Dublin.

This innovative design was the first of its type in Ireland and the first ever Irish Whiskey Museum in the world.

The design team at the Irish Pub Company executed the design, build and fit-out for Murphy's Victorian Café, McDonald's Bar and Café, the Retail Space and the Tasting Bar making the Irish Whiskey Museum a must see attraction in Ireland.