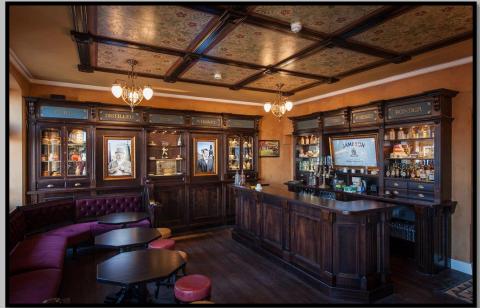

# Visitor Centre Case Study – Irish Whiskey Museum

The Irish Pub Company designed and built the Irish Whiskey Museum situated in Dublin.

This innovative design was the first of its type in Ireland and the first ever Irish Whiskey Museum in the world.

The design team at the Irish Pub Company executed the design, build and fit-out for Murphy's Victorian Café, McDonald's Bar and Café, the Retail Space and the Tasting Bar making the Irish Whiskey Museum a must see attraction in Ireland.

Designed for the flow of visitors, to suit tour groups, to keep people engaged, to allow people to sit and relax in a bar setting, to experience whiskey in all its glory in the tasting bar and to browse the retail section all in one venue was all executed in the design by the Irish Pub Company team.