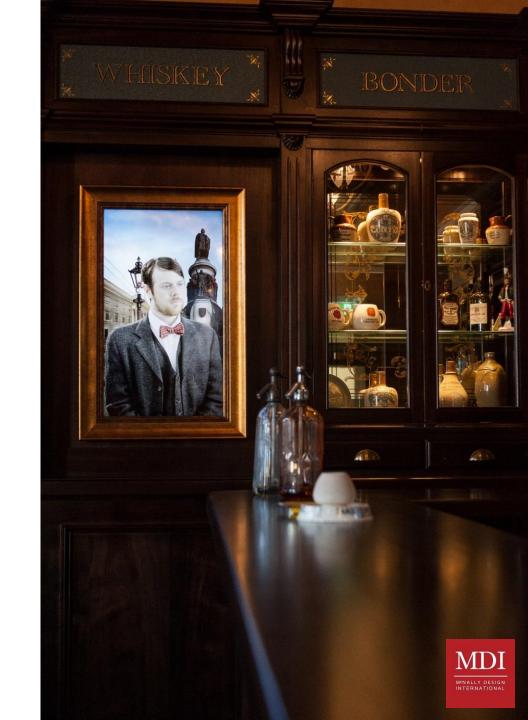

# Visitor Centre Case Study – Irish Whiskey Museum

The Irish Pub Company designed and built the Irish Whiskey Museum situated in Dublin.

This innovative design was the first of its type in Ireland and the first ever Irish Whiskey Museum in the world.

The design team at the Irish Pub Company executed the design, build and fit-out for Murphy's Victorian Café, McDonald's Bar and Café, the Retail Space and the Tasting Bar making the Irish Whiskey Museum a must see attraction in Ireland.

Designed for the flow of visitors, to suit tour groups, to keep people engaged, to allow people to sit and relax in a bar setting, to experience whiskey in all its glory in the tasting bar and to browse the retail section all in one venue was all executed in the design by the Irish Pub Company team.