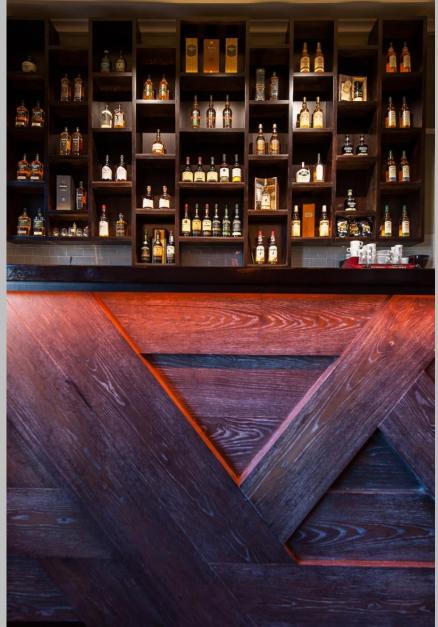

# Visitor Centre Case Study – Irish Whiskey Museum

The Irish Pub Company designed and built the Irish Whiskey Museum situated in Dublin.

This innovative design was the first of its type in Ireland and the first ever Irish Whiskey Museum in the world.

The design team at the Irish Pub Company executed the design, build and fit-out for Murphy's Victorian Café, McDonald's Bar and Café, the Retail Space and the Tasting Bar making the Irish Whiskey Museum a must see attraction in Ireland.

Designed for the flow of visitors, to suit tour groups, to keep people engaged, to allow people to sit and relax in a bar setting, to experience whiskey in all its glory in the tasting bar and to browse the retail section all in one venue was all executed in the design by the Irish Pub Company team.