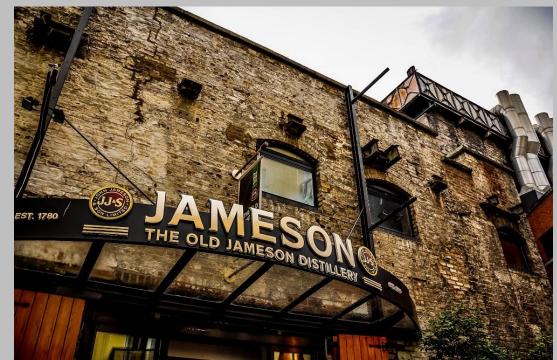

Architecture - Interior Design - Consultancy

Visitor Centre Design

Since 1979

"The future designed today"

www.mcnallydesign.com

**Profile** McNally Design International have through years of experience provided innovative and high quality designs for major drinks companies such as Diageo and Jameson, creating successful food and beverage and visitor venues throughout the world. Most recently, we completed the Irish Whiskey Museum in Dublin.

# Visitor Centre Case Study – Irish Whiskey Museum

The Irish Pub Company designed and built the Irish Whiskey Museum situated in Dublin.

This innovative design was the first of its type in Ireland and the first ever Irish Whiskey Museum in the world.