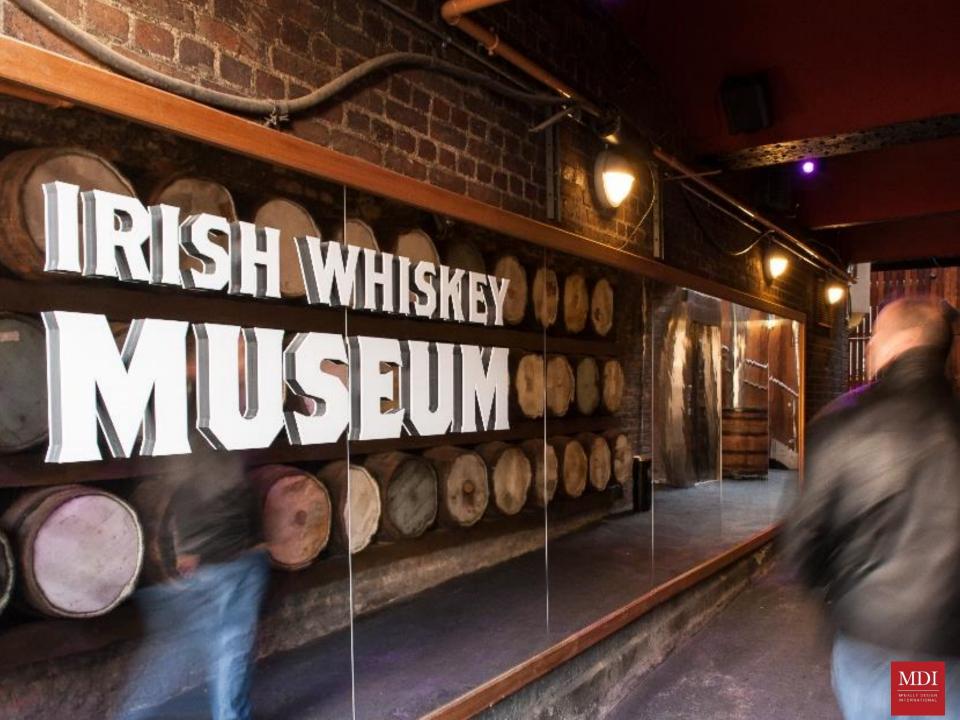

# Visitor Centre Case Study – Irish Whiskey Museum

The Irish Pub Company designed and built the Irish Whiskey Museum situated in Dublin.

This innovative design was the first of its type in Ireland and the first ever Irish Whiskey Museum in the world.