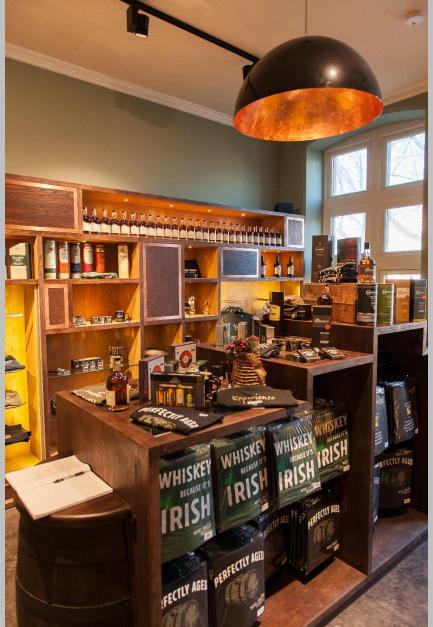

The design team at the Irish Pub Company executed the design, build and fit-out for Murphy's Victorian Café, McDonald's Bar and Café, the Retail Space and the Tasting Bar making the Irish Whiskey Museum a must see attraction in Ireland.

Designed for the flow of visitors, to suit tour groups, to keep people engaged, to allow people to sit and relax in a bar setting, to experience whiskey in all its glory in the tasting bar and to browse the retail section all in one venue was all executed in the design by the Irish Pub Company team.