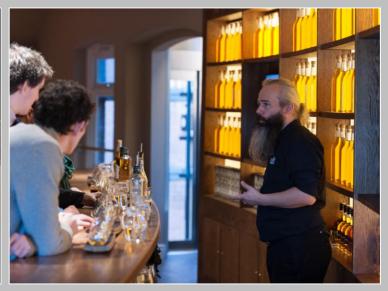

# Visitor Centre Case Study – Irish Whiskey Museum

The Irish Pub Company designed and built the Irish Whiskey Museum situated in Dublin.

This innovative design was the first of its type in Ireland and the first ever Irish Whiskey Museum in the world.

The design team at the Irish Pub Company executed the design, build and fit-out for Murphy's Victorian Café, McDonald's Bar and Café, the Retail Space and the Tasting Bar making the Irish Whiskey Museum a must see attraction in Ireland.

Designed for the flow of visitors, to suit tour groups, to keep people engaged, to allow people to sit and relax in a bar setting, to experience whiskey in all its glory in the tasting bar and to browse the retail section all in one venue was all executed in the design by the Irish Pub Company team.